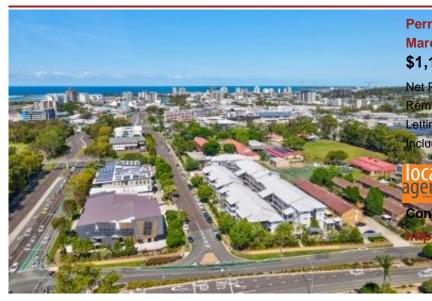

Permanent Management Rights ref: Maroochydore (Sunshine Coast) QLD

\$1,147,500

Net Profit: \$225,216 (actual) Remuneration: \$127,160

Letting Pool: 49 lots in a complex of 69 Included Real Estate Value: \$0

Contact: Chris Hinkly on 0411 023 672 //TheOnsiteManager.com/21131122